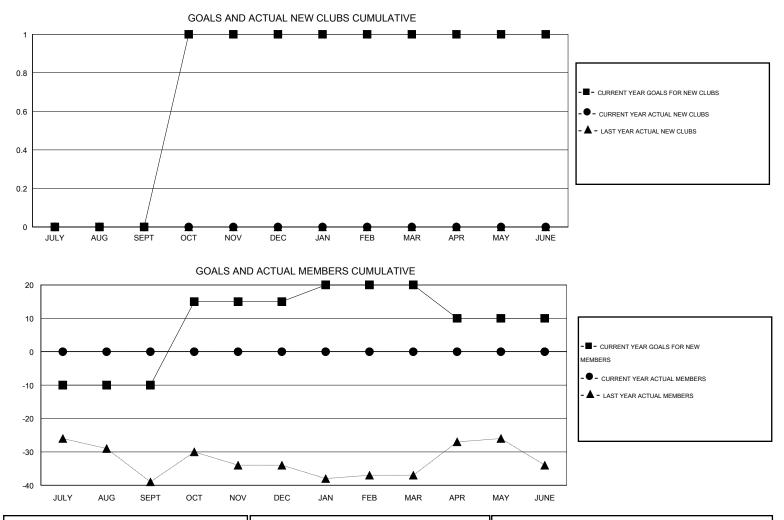

## District A 9

Results as of: 6/30/2016

## GMT: CHRIS LEWIS

## LOCATION ONTARIO

 $\mathsf{GMT} \mathsf{\,CA} \ 2$ 

| Clubs RESULTS FOR 2016-2017 |   |   |   |   | Members<br>RESULTS FOR 2016-2017 |     |   |   |   |
|-----------------------------|---|---|---|---|----------------------------------|-----|---|---|---|
|                             |   |   |   |   |                                  |     |   |   |   |
| JULY/AUG/SEPT               | 0 | 0 | 0 | 0 | JULY/AUG/SEPT                    | -10 | 0 | 0 | 0 |
| OCT/NOV/DEC                 | 1 | 0 | 0 | 0 | OCT/NOV/DEC                      | 25  | 0 | 0 | 0 |
| JAN/FEB/MAR                 | 0 | 0 | 0 | 0 | JAN/FEB/MAR                      | 5   | 0 | 0 | 0 |
| APR/MAY/JUNE                | 0 | 0 | 0 | 0 | APR/MAY/JUNE                     | -10 | 0 | 0 | 0 |